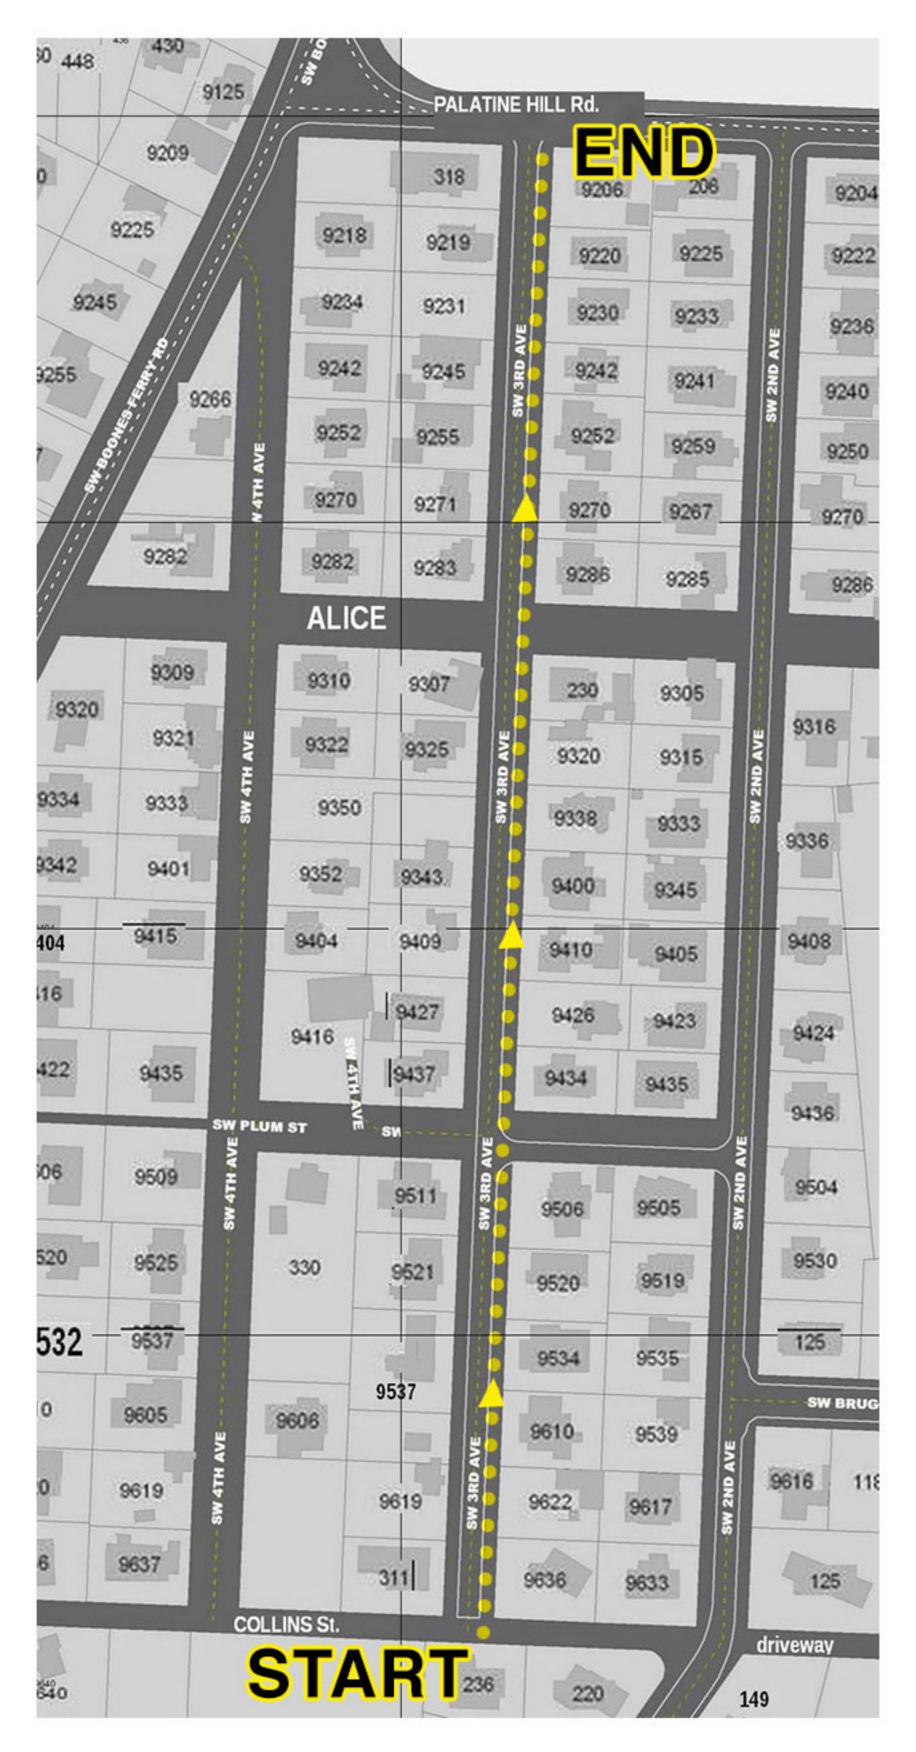

## Collins View Walk-About Map - NET Applications SW 3rd Ave, Collins St. to Palatine Hill Rd

## Collins View Walk-About Map - NET Applications SW 3<sup>rd</sup> Ave, Collins St to Palatine

| Address                                | Made<br>Contact | OK<br>? | Hazards                                           | Structure | People                                                            | Animals                                       | Comments*                   |
|----------------------------------------|-----------------|---------|---------------------------------------------------|-----------|-------------------------------------------------------------------|-----------------------------------------------|-----------------------------|
| SW Collins<br>St @ 3 <sup>rd</sup> Ave | date            | date    | Gas,<br>H <sub>2</sub> O<br>leak, fire,<br>damage | damage    | Special needs,<br>abilities, skills,<br>injured,<br>trapped, dead | Injured,<br>trapped,<br>roaming<br>aggressive | More comments? Go to page 3 |
| 236 SW                                 |                 |         |                                                   |           |                                                                   |                                               |                             |
| Collins                                |                 |         |                                                   |           |                                                                   |                                               |                             |
| 311 Collins                            |                 |         |                                                   |           |                                                                   |                                               |                             |
| 9636 SW                                |                 |         |                                                   |           |                                                                   |                                               |                             |
| 3rd                                    |                 |         |                                                   |           |                                                                   |                                               |                             |
| 9619                                   |                 |         |                                                   |           |                                                                   |                                               |                             |
| 9622                                   |                 |         |                                                   |           |                                                                   |                                               |                             |
| 9610                                   |                 |         |                                                   |           |                                                                   |                                               |                             |
| 9537                                   |                 |         |                                                   |           |                                                                   |                                               |                             |
| 9534                                   |                 |         |                                                   |           |                                                                   |                                               |                             |
| 9521                                   |                 |         |                                                   |           |                                                                   |                                               |                             |
| 9520                                   |                 |         |                                                   |           |                                                                   |                                               |                             |
| 9511                                   |                 |         |                                                   |           |                                                                   |                                               |                             |
| 9506                                   |                 |         |                                                   |           |                                                                   |                                               |                             |
| Plum St.                               |                 |         |                                                   |           |                                                                   |                                               |                             |
| 9437 3rd                               |                 |         |                                                   |           |                                                                   |                                               |                             |
| 9434                                   |                 |         |                                                   |           |                                                                   |                                               |                             |
| 9427                                   |                 |         |                                                   |           |                                                                   |                                               |                             |
| 9426                                   |                 |         |                                                   |           |                                                                   |                                               |                             |
| 9409                                   |                 |         |                                                   |           |                                                                   |                                               |                             |
| 9410                                   |                 |         |                                                   |           |                                                                   |                                               |                             |
| 9343                                   |                 |         |                                                   |           |                                                                   |                                               |                             |
| 9400                                   |                 |         |                                                   |           |                                                                   |                                               |                             |
| lot                                    |                 |         |                                                   |           |                                                                   |                                               |                             |
| 9338                                   |                 |         |                                                   |           |                                                                   |                                               |                             |
| 9325                                   |                 |         |                                                   |           |                                                                   |                                               |                             |
| 9320                                   |                 |         |                                                   |           |                                                                   |                                               |                             |
| 9307                                   |                 |         |                                                   |           |                                                                   |                                               |                             |
| SW Alice St                            |                 |         |                                                   |           |                                                                   |                                               |                             |
| 230 Alice                              |                 |         |                                                   |           |                                                                   |                                               |                             |
| 9283 3rd                               |                 | 1       |                                                   |           |                                                                   | 1                                             |                             |
| 9286                                   |                 | 1       |                                                   |           |                                                                   | 1                                             |                             |
| 9271                                   |                 | 1       |                                                   |           |                                                                   | 1                                             |                             |
| 9270                                   |                 | 1       |                                                   |           |                                                                   | 1                                             |                             |
| 9255                                   |                 | 1       |                                                   |           |                                                                   | 1                                             |                             |
| 9252                                   |                 | 1       |                                                   |           |                                                                   | 1                                             |                             |
| 9245                                   |                 | 1       |                                                   |           |                                                                   | 1                                             |                             |
| 9242                                   |                 | 1       |                                                   |           |                                                                   | 1                                             |                             |
|                                        |                 |         |                                                   |           |                                                                   | 1                                             |                             |

3<sup>rd</sup> Ave. Continued next page -- 3 pages total

| Address                | Made<br>Contact | OK<br>? | Hazards                                           | Structure | People                                                            | Animals                                       | Comments*                   |
|------------------------|-----------------|---------|---------------------------------------------------|-----------|-------------------------------------------------------------------|-----------------------------------------------|-----------------------------|
| SW 3 <sup>rd</sup> Ave | date            | date    | Gas,<br>H <sub>2</sub> O<br>leak, fire,<br>damage | damage    | Special needs,<br>abilities, skills,<br>injured,<br>trapped, dead | Injured,<br>trapped,<br>roaming<br>aggressive | More comments? Go to page 3 |
| 9231 3rd               |                 |         |                                                   |           | ••                                                                | ~~~                                           |                             |
| 9230                   |                 |         |                                                   |           |                                                                   |                                               |                             |
| 9219                   |                 |         |                                                   |           |                                                                   |                                               |                             |
| 9220                   |                 |         |                                                   |           |                                                                   |                                               |                             |
| 9206                   |                 |         |                                                   |           |                                                                   |                                               |                             |
| Palatine<br>Hill Rd.   |                 |         |                                                   |           |                                                                   |                                               |                             |
| 318 Palatine           |                 |         |                                                   |           |                                                                   |                                               |                             |
| Cemetery               |                 |         |                                                   |           |                                                                   |                                               |                             |
| END                    |                 |         |                                                   |           |                                                                   |                                               |                             |